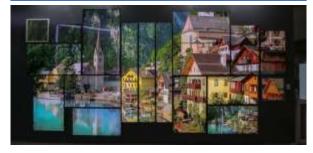

#### How it Works?

Each display will be connected to YFrame Player separately and These Frame Players will be connected in a local network. Installer will set the position of display using smartphone application by grid pattern on the display.

After screen positioning, each Frame Player will play the same 4K contents download from cloud by showing cropped, rotated contents according to display position.

#### **Number of Display** ConnectedWall can cover

up to 255 displays in a local network, numberless in a internet server connection.

Hospitality Solution

Education Solution

Digital Signage

Professional AVL Design