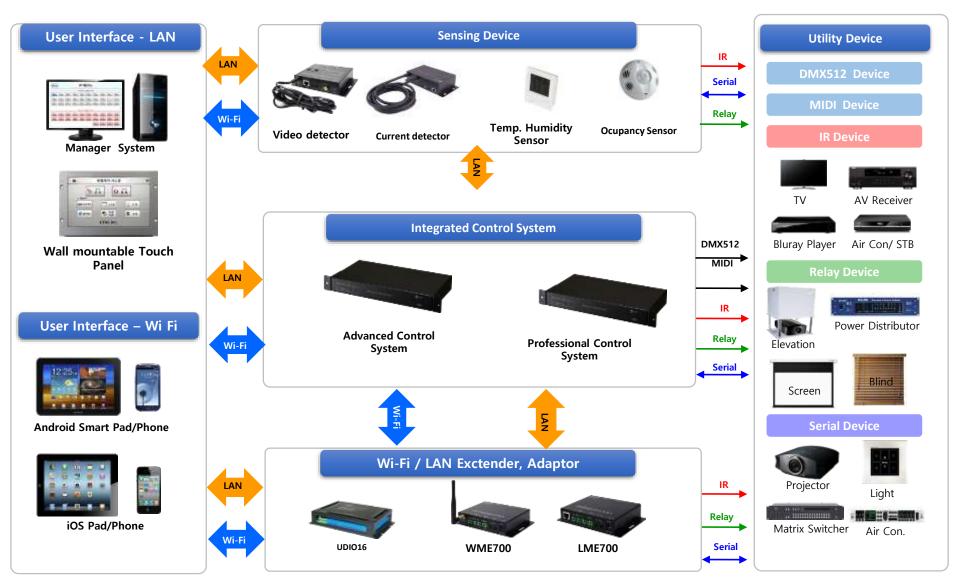

### **Professional AVL Control System Block Diagram**

**Hospitality Solution** 

**Education Solution** 

Digital Signage Professional AVL Design

### **IP network Control Adaptor**

- . IR , Relay, RS232/RS485 control port
- . Ac current Sensor I/F Port to detect Power On/Off Status of Utility
- · Ethernet Port for remote control by central Management software