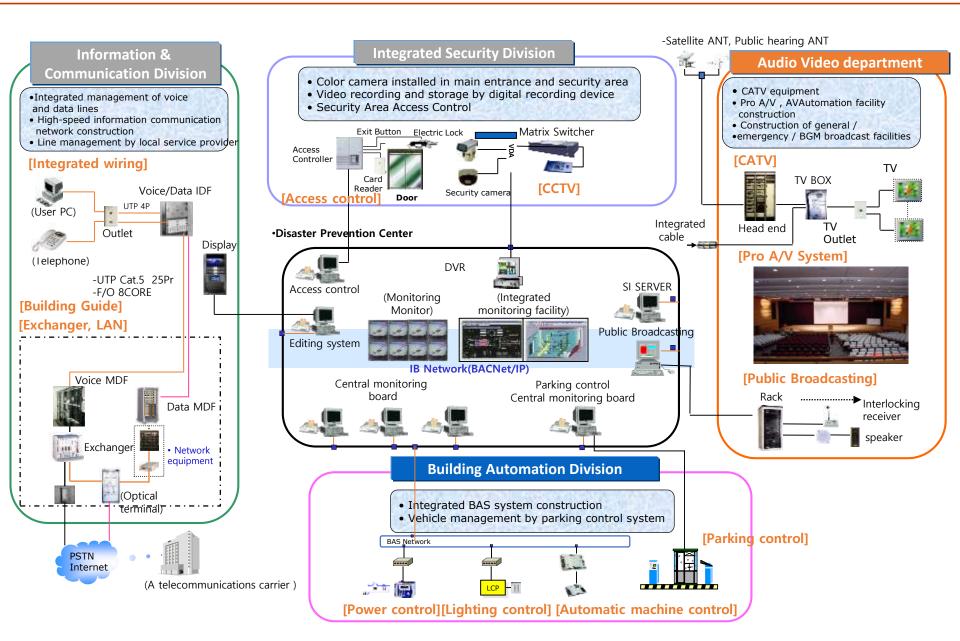

### **Business Outline**

Intelligent Building System – Convergence Solution with SCADA and ICT
Hospitality – Smart Solution for Hotel, Resort, Villa and Education Center
Digital Signage – Connected Video Wall, Glass and LED Display
Professional AVL Control System - Audio, Video, Lighting, Shades, Power
Professional AV system - Conference, Auditorium and Acoustic Art Center

#### **TCO Reduction**

IBS, Pro AV system AVL Control System Hospitality solution Education Solution Digital Signage Energy Saving Management Efficient Easy, Comfortable UI

**Smart Building System** 

Shop, Hotel, School and Enterprise

Consulting, Design Customization Advanced Control UI/UX Software Central Management

Conference, Lecture

Auditorium Smart AVL System

**Art Center** 

**BAS SCADA** 

Power / HVAC / Light control

CMS Room

Disaster prevention/ Parking control Facility Management

Public Broadcast/ Building Guide

IP broadcasting Control System ge IP STB

Digital Signage Connected Wall Connected Glass

LED Display

Display/ TV

IP Remote Controller Management Software

Hospitality Solution