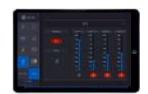

Conference hosts can be left to their own devices with full control over the lighting, shades, temperature, and audio volume through a simple touch screen interface.

With cost-effective and energy-efficient technologies such as occupancy sensors and room scheduling software, the lighting and AV systems automatically shut down when the event is over and the room is empty.

You can be sure that no projector lamps are left on overnight and any system troubles can be remotely solved with Thingstron technology.

IBS Solution Hospitality Solution

**Education Solution** 

Digital Signage