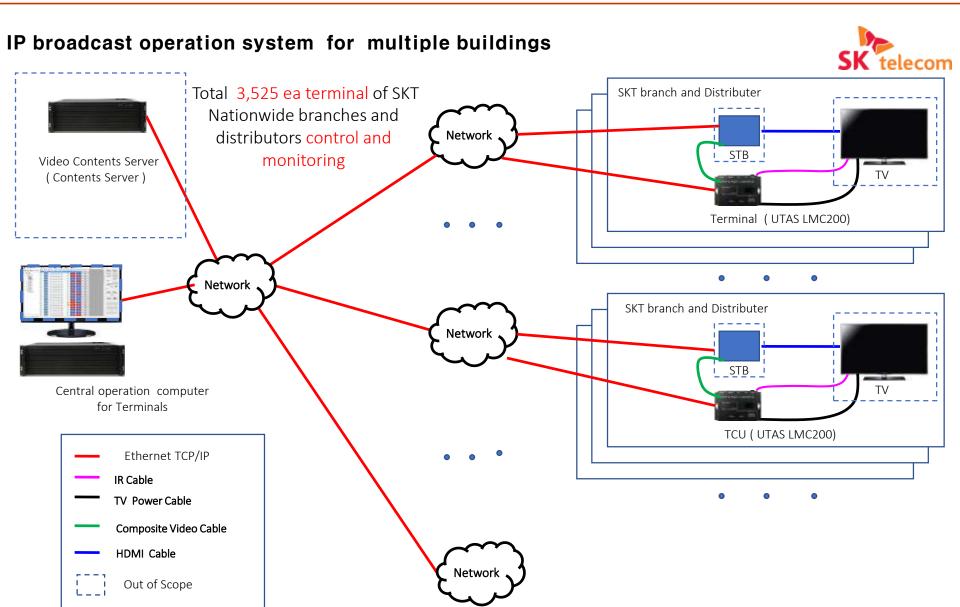

Public Broadcast/ Building Guide

IP broadcasting Control System ge IP STB

Digital Signage Connected Wall Connected Glass

LED Display

Display/ TV

IP Remote Controller Management Software

Hospitality Solution