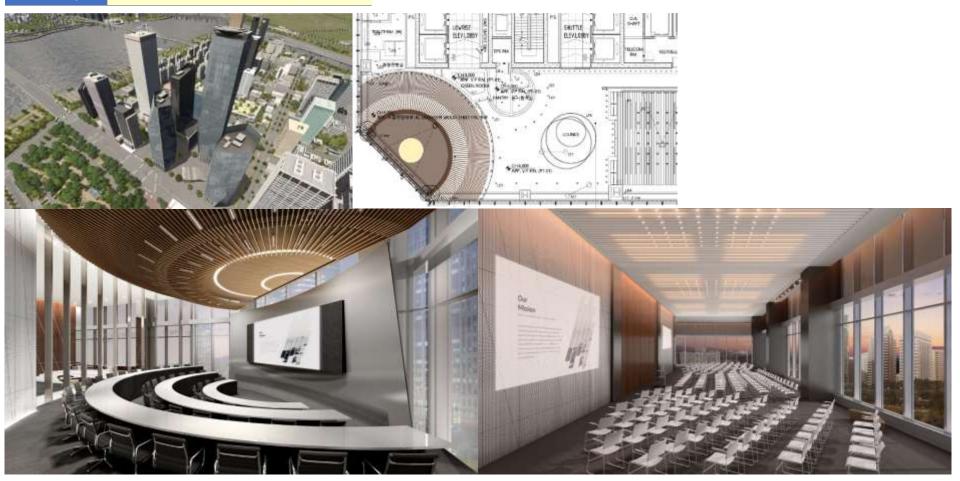

Work Scope
Year of Project

Computer simulation and partial design for main room

2015

**Vietnam National Assembly House** 

**Hospitality Solution** 

**Education Solution** 

Digital Signage

Professional AVL Design