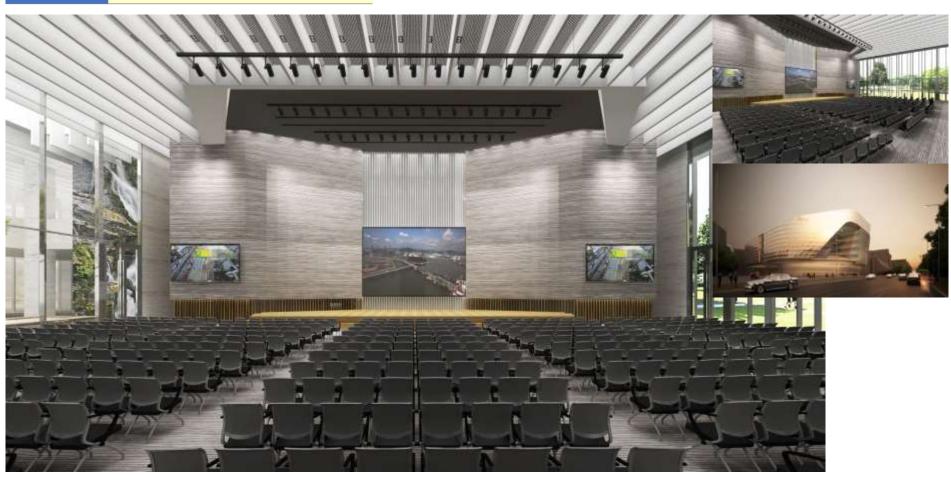

Client Work Type BGIS [sub-contract]

consultation/ site supervision/contractor

**Work Scope** 

acoustic & sound isolation improvement for multipurpose hall, meeting rooms, lounge

Year of Project 2017

Facebook Seoul: Meeting rooms, Multi purpose hall, Lounge