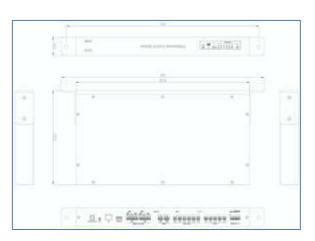

### **IP network Control Adaptor**

- . IR , Relay, RS232/RS485 control port
- . Ac current Sensor I/F Port to detect Power On/Off Status of Utility
- · Ethernet Port for remote control by central Management software