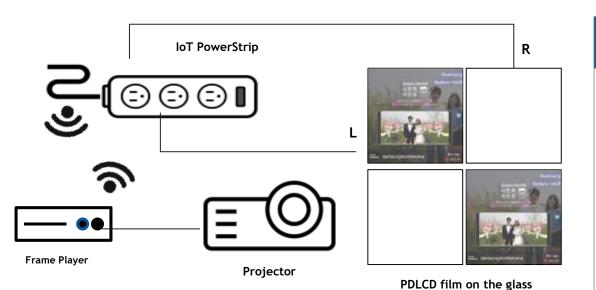

#### How it Works?

PDLCD film has a characteristic become transparent when it is power on. When it is power off, film will become opacity and we can use film as a rear projection screen. Attach two square PDLC films on a glass and YouFrame Player control the IoT PowerStrip to turn on/off the left/right PDLC film.

For the transparent film, YouFrame Player shows black screen to prevent light on transparent film.

This kind of PDLCD film control can be extended with various IoT sensors as like door, motion and button sensors.