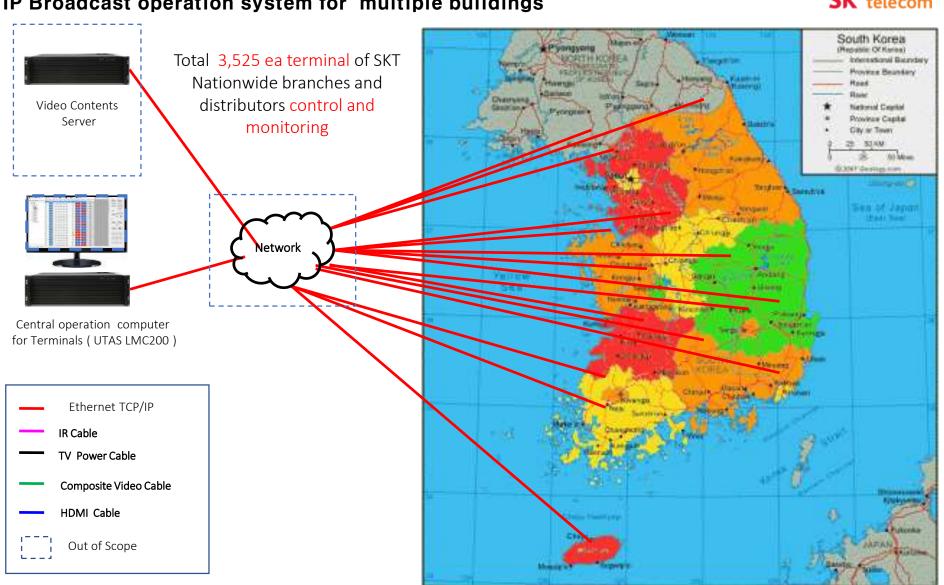

### **Professional AVL Control System Block Diagram**

**Hospitality Solution** 

**Education Solution** 

Digital Signage Professional AVL Design

### **IP network Control Adaptor**

- . IR , Relay, RS232/RS485 control port
- . Ac current Sensor I/F Port to detect Power On/Off Status of Utility
- · Ethernet Port for remote control by central Management software