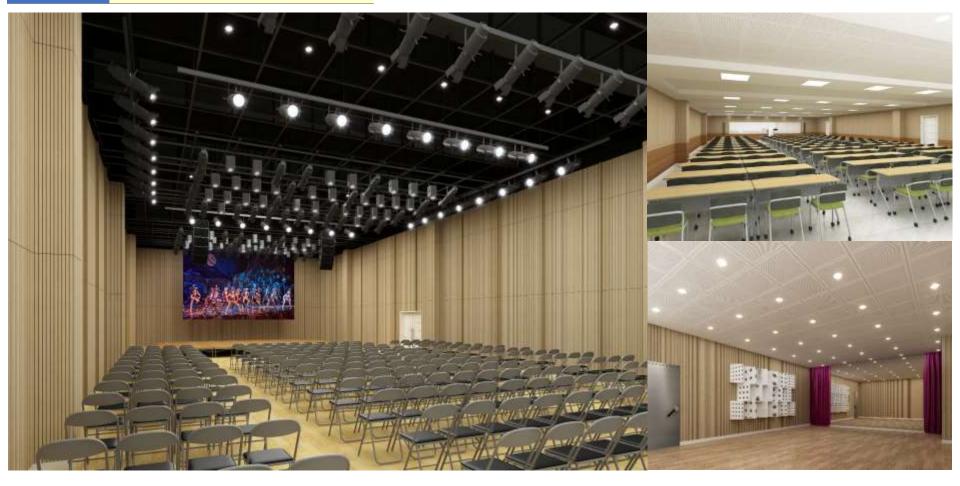

St. Johnsburry Academy Jeju: Auditorium, Multipurpose Hall, TV Studio

**Hospitality Solution** 

**Education Solution** 

Digital Signage

Professional AVL Design

Client Hereem Architects [sub-contract] **Work Type** 