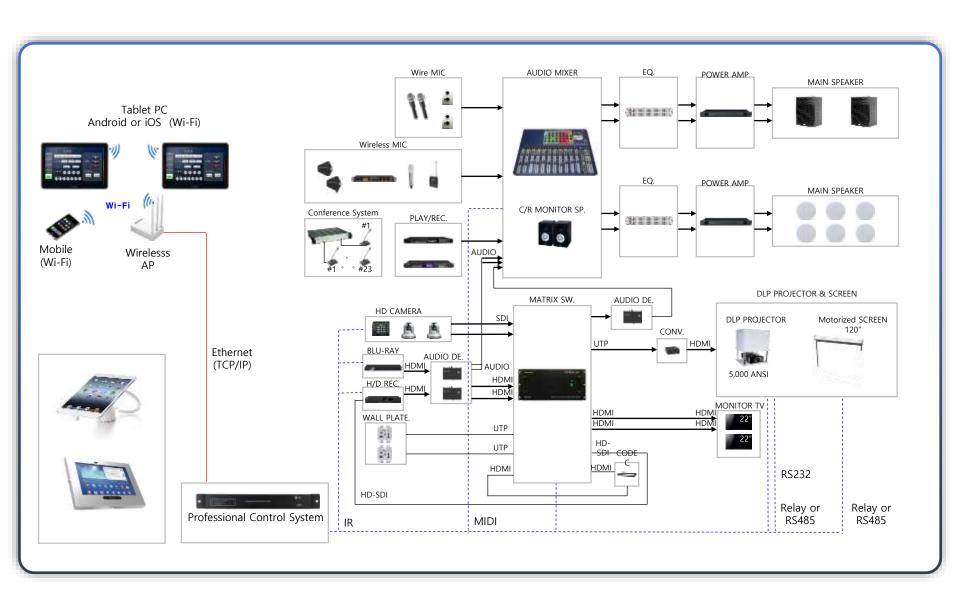

### **Professional AVL Control System Block Diagram**

**Hospitality Solution** 

**Education Solution** 

Digital Signage Professional AVL Design

### **IP network Control Adaptor**

- . IR , Relay, RS232/RS485 control port
- . Ac current Sensor I/F Port to detect Power On/Off Status of Utility
- · Ethernet Port for remote control by central Management software