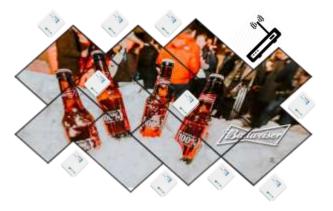

#### **Usage Model**

The power on/off transparent characteristic of ConnectedGlass can cause **more customer attention** and make them to visit store.

Because of brightness limitation, ConnectedGlass is more useful for **indoor stores or night time.** 