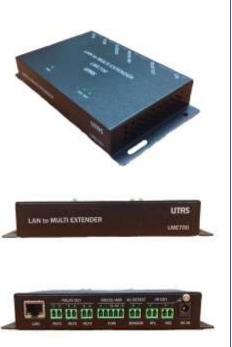

### **IP network Control Adaptor**

- . IR , Relay, RS232/RS485 control port
- . Ac current Sensor I/F Port to detect Power On/Off Status of Utility
- · Ethernet Port for remote control by central Management software