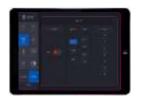

### **Cutting-Edge Smart Conference Rooms**

Hosting a large group seminar or conference is easier than ever before with Thingstron technology.

Your guests will be impressed by the ease with which they can start their presentation and control the technologies in the room.

Conference hosts can be left to their own devices with full control over the lighting, shades, temperature, and audio volume through a simple touch screen interface.

With cost-effective and energy-efficient technologies such as occupancy sensors and room scheduling software, the lighting and AV systems automatically shut down when the event is over and the room is empty.