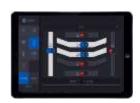

### **Intelligent Auditoriums**

With Thingstron technology, your educators can walk in to their next lecture fully confident that they won't lose any class time due to finicky technology. Intelligent room scheduling capabilities ensure that the scene is set the moment the session begins. The touch screen outside the room shows the room is in use and the title of the lecture is printed across the screen for wayward students seeking the correct room. The lights in the auditorium turn on and are warmed up to full brightness, the room adjusts to a pleasant temperature, and the shades are drawn for a minimum of distractions. Setting up the presentation is as simple as pressing the one-touch meeting start button on the touch screen to the side of the podium. The AV system automatically selects the input source and immediately the presentation is displayed on the room's screen. In the time it took to open a laptop, the lecture is ready to begin.