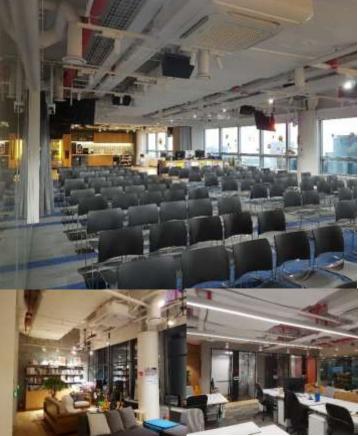

### **Cutting-Edge Smart Conference Rooms**

Hosting a large group seminar or conference is easier than ever before with Thingstron technology.

Your guests will be impressed by the ease with which they can start their presentation and control the technologies in the room.

Conference hosts can be left to their own devices with full control over the lighting, shades, temperature, and audio volume through a simple touch screen interface.

With cost-effective and energy-efficient technologies such as occupancy sensors and room scheduling software, the lighting and AV systems automatically shut down when the event is over and the room is empty.

You can be sure that no projector lamps are left on overnight and any system troubles can be remotely solved with Thingstron technology.

IBS Solution Hospitality Solution

**Education Solution** 

Digital Signage