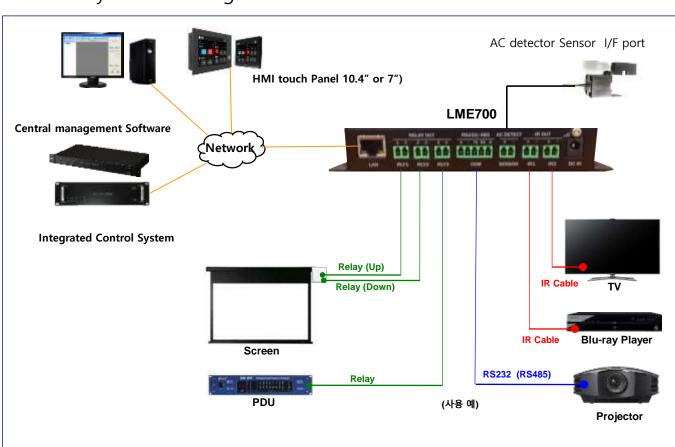

### **IP network Control Adaptor**

- . IR , Relay, RS232/RS485 control port
- . Ac current Sensor I/F Port to detect Power On/Off Status of Utility
- · Ethernet Port for remote control by central Management software