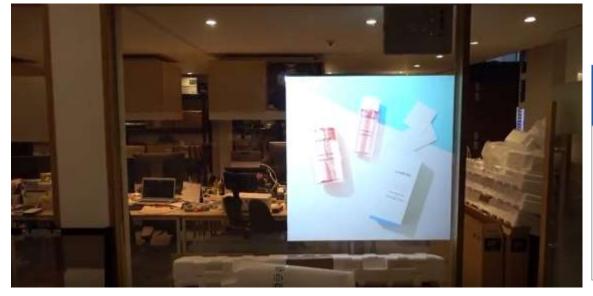

#### How it Works?

PDLCD film has a characteristic become transparent when it is power on. When it is power off, film will become opacity and we can use film as a rear projection screen. Attach two square PDLC films on a glass and YouFrame Player control the IoT PowerStrip to turn on/off the left/right PDLC film.

For the transparent film, YouFrame Player shows black screen to prevent light on transparent film.

This kind of PDLCD film control can be extended with various IoT sensors as like door, motion and button sensors.

#### **Usage Model**

The power on/off transparent characteristic of ConnectedGlass can cause **more customer attention** and make them to visit store.

Because of brightness limitation, ConnectedGlass is more useful for **indoor stores or night time.** 