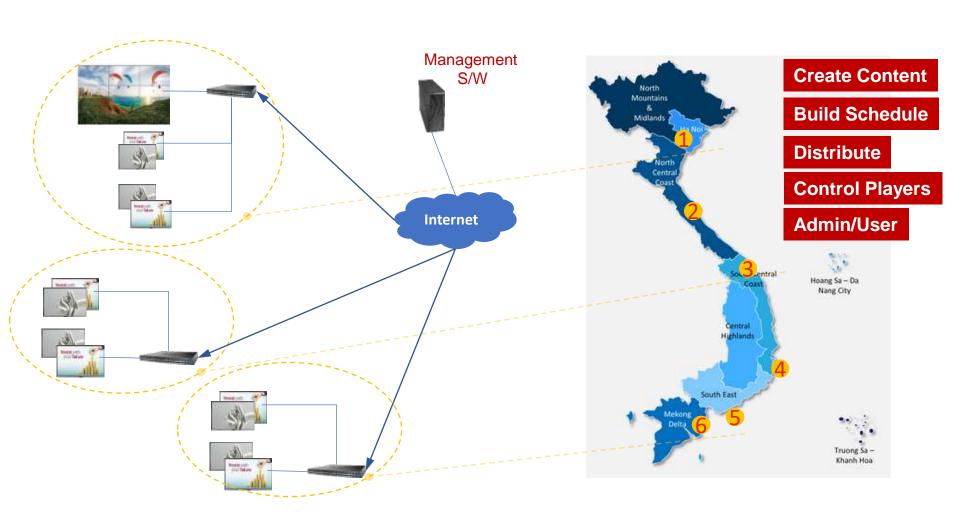

Public Broadcast/ Building Guide

IP broadcasting Control System ge IP STB

Digital Signage Connected Wall Connected Glass

LED Display

Display/ TV

IP Remote Controller Management Software

Hospitality Solution

#### How it Works?

Each display will be connected to YFrame Player separately and These Frame Players will be connected in a local network. Installer will set the position of display using smartphone application by grid pattern on the display.

After screen positioning, each Frame Player will play the same 4K contents download from cloud by showing cropped, rotated contents according to display position.

#### **Number of Display** ConnectedWall can cover

up to 255 displays in a local network, numberless in a internet server connection.

Hospitality Solution

Education Solution

Digital Signage

Professional AVL Design