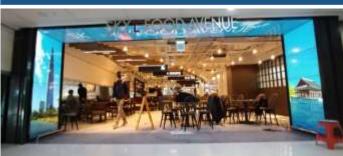

#### How it Works?

PDLCD film has a characteristic become transparent when it is power on. When it is power off, film will become opacity and we can use film as a rear projection screen. Attach two square PDLC films on a glass and YouFrame Player control the IoT PowerStrip to turn on/off the left/right PDLC film.

For the transparent film, YouFrame Player shows black screen to prevent light on transparent film.

This kind of PDLCD film control can be extended with various IoT sensors as like door, motion and button sensors.

#### **Usage Model**

The power on/off transparent characteristic of ConnectedGlass can cause **more customer attention** and make them to visit store.

Because of brightness limitation, ConnectedGlass is more useful for **indoor stores or night time.** 