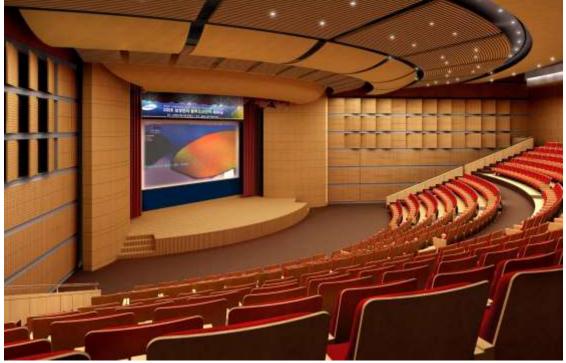

### **Intelligent Auditoriums**

With Thingstron technology, your educators can walk in to their next lecture fully confident that they won't lose any class time due to finicky technology. Intelligent room scheduling capabilities ensure that the scene is set the moment the session begins. The touch screen outside the room shows the room is in use and the title of the lecture is printed across the screen for wayward students seeking the correct room. The lights in the auditorium turn on and are warmed up to full brightness, the room adjusts to a pleasant temperature, and the shades are drawn for a minimum of distractions. Setting up the presentation is as simple as pressing the one-touch meeting start button on the touch screen to the side of the podium. The AV system automatically selects the input source and immediately the presentation is displayed on the room's screen. In the time it took to open a laptop, the lecture is ready to begin.