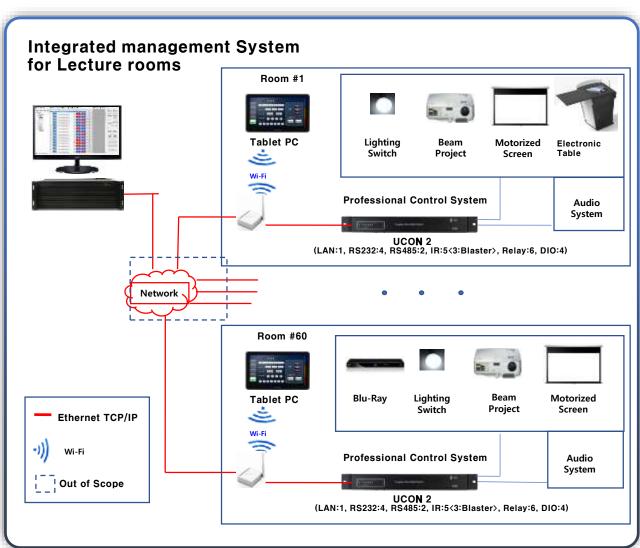

### **Intelligent Auditoriums**

With Thingstron technology, your educators can walk in to their next lecture fully confident that they won't lose any class time due to finicky technology. Intelligent room scheduling capabilities ensure that the scene is set the moment the session begins. The touch screen outside the room shows the room is in use and the title of the lecture is printed across the screen for wayward students seeking the correct room. The lights in the auditorium turn on and are warmed up to full brightness, the room adjusts to a pleasant temperature, and the shades are drawn for a minimum of distractions. Setting up the presentation is as simple as pressing the one-touch meeting start button on the touch screen to the side of the podium. The AV system automatically selects the input source and immediately the presentation is displayed on the room's screen. In the time it took to open a laptop, the lecture is ready to begin.