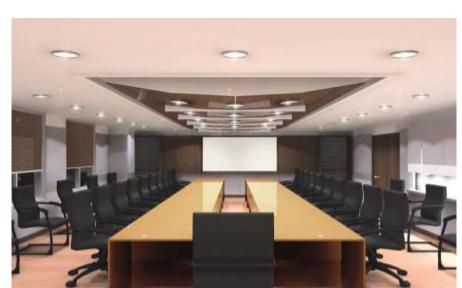

### **Cutting-Edge Smart Conference Rooms**

Hosting a large group seminar or conference is easier than ever before with Thingstron technology.

Your guests will be impressed by the ease with which they can start their presentation and control the technologies in the room.

Conference hosts can be left to their own devices with full control over the lighting, shades, temperature, and audio volume through a simple touch screen interface.

With cost-effective and energy-efficient technologies such as occupancy sensors and room scheduling software, the lighting and AV systems automatically shut down when the event is over and the room is empty.

You can be sure that no projector lamps are left on overnight and any system troubles can be remotely solved with Thingstron technology.

IBS Solution Hospitality Solution

**Education Solution** 

Digital Signage