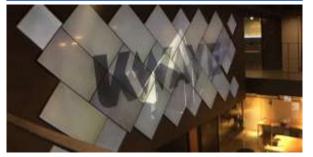

#### K Wave

Lotte KMP Airport Media Gate

**LGE Showroom** 

**NH Building Lobby** 

#### How it Works?

Each display will be connected to YFrame Player separately and These Frame Players will be connected in a local network. Installer will set the position of display using smartphone application by grid pattern on the display.

After screen positioning, each Frame Player will play the same 4K contents download from cloud by showing cropped, rotated contents according to display position.

#### **Number of Display** ConnectedWall can cover

up to 255 displays in a local network, numberless in a internet server connection.

Hospitality Solution

Education Solution

Digital Signage

Professional AVL Design