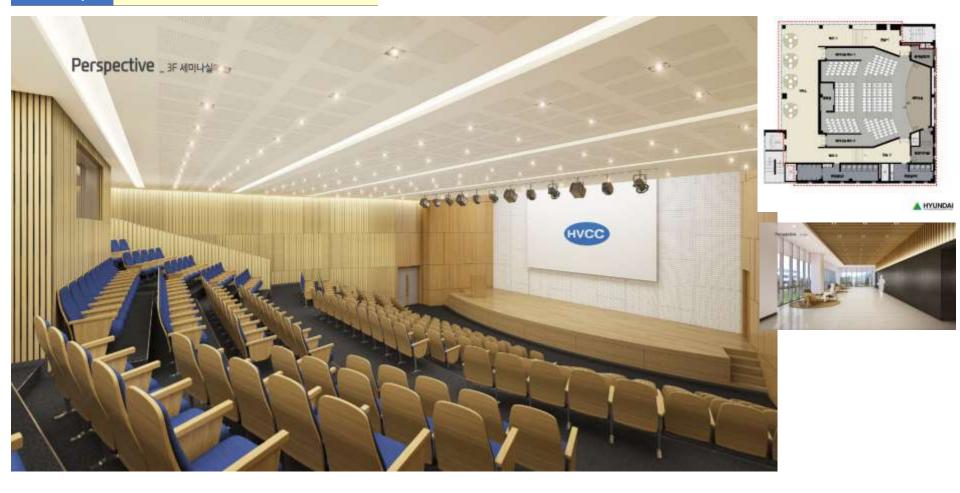

### **Intelligent Auditoriums**

With Thingstron technology, your educators can walk in to their next lecture fully confident that they won't lose any class time due to finicky technology. Intelligent room scheduling capabilities ensure that the scene is set the moment the session begins. The touch screen outside the room shows the room is in use and the title of the lecture is printed across the screen for wayward students seeking the correct room. The lights in the auditorium turn on and are warmed up to full brightness, the room adjusts to a pleasant temperature, and the shades are drawn for a minimum of distractions. Setting up the presentation is as simple as pressing the one-touch meeting start button on the touch screen to the side of the podium. The AV system automatically selects the input source and immediately the presentation is displayed on the room's screen. In the time it took to open a laptop, the lecture is ready to begin.